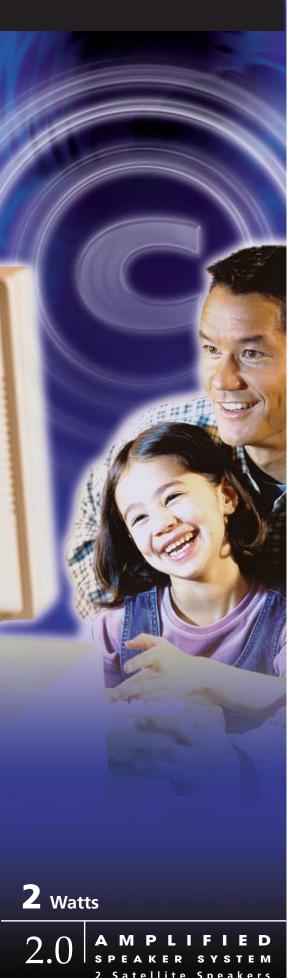

Does Your Computer Speak?

This 2 channel personal theatre speaker is designed for PC group. All computer users can enjoy the multimedia sound at the lowest cost. You can enjoy the sound when listening the music, playing games or watching movies.

Truth. Personality. Good Feeling ОИТН EM679

Total system output 2W RMS-Wherever you are within this 7 square meter, you can truly experience the sound effect of the game, music and film.

High quality stereo sound-Specially designed driver unit outputs the powerful sound.